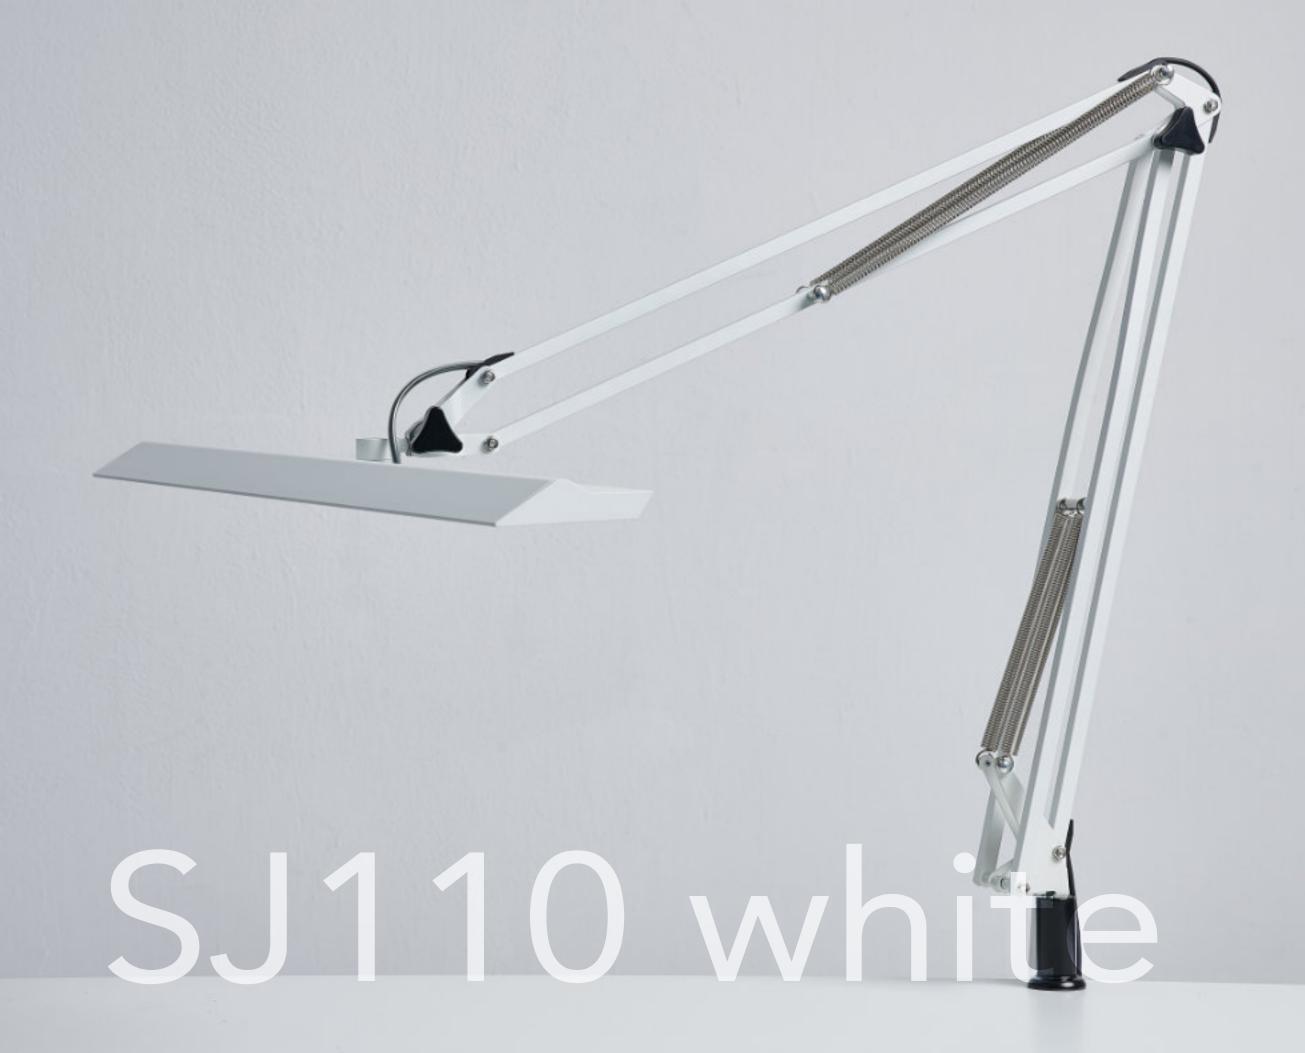

## A 60CM WIDE SHADE EQUIPPED WITH METER LONG ARM MAXIMIZES YOUR WORKSPACE

SJ110 provides JIS AA quality light source.

For either professional or hobbyists.

You will have the best working experience

with this excellent light source in your workshop or studio.