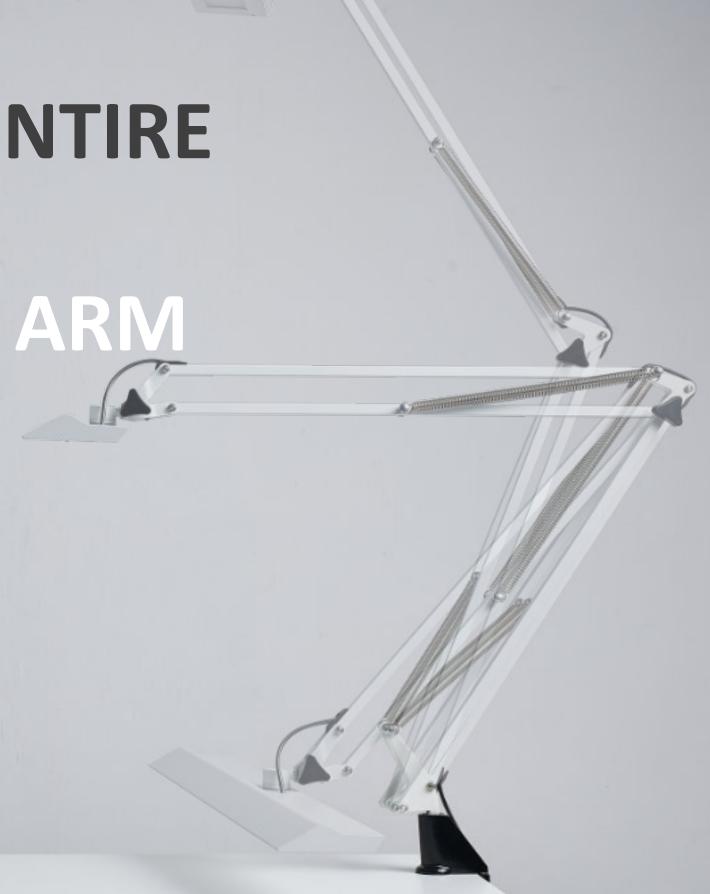

## A 60CM WIDE SHADE EQUIPPED WITH METER LONG ARM MAXIMIZES YOUR WORKSPACE

SJ110 provides JIS AA quality light source.

For either professional or hobbyists.

You will have the best working experience

with this excellent light source in your workshop or studio.